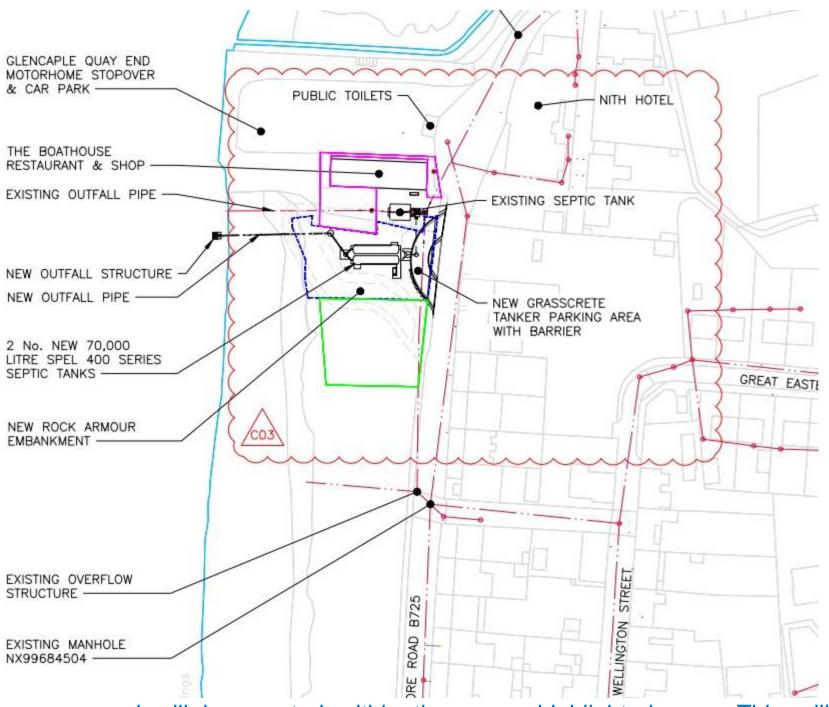

## Work Location, Site Compound & Traffic Management

- A site compound will be erected within the green highlighted area. This will allow construction vehicles and plant safe access to site without the need to disrupt local amenities. There should be no requirement for construction vehicles to park within the village.
- The work will not impede access to businesses or residential properties. Any areas occupied will be made safe, secure and fully reinstated upon completion.
- We have a dedicated NRSWA team to assure compliance with legislation.
- scottishwater.co.uk
- customer.services@scottishwater.co.uk
- 0800 0778778